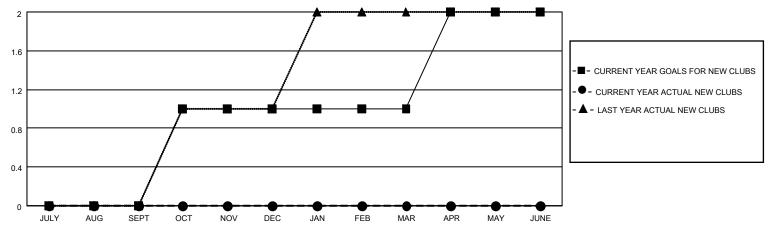

## District 23 B

| Clubs         |               |             |               | Members               |                        |                         |                                                    |  |
|---------------|---------------|-------------|---------------|-----------------------|------------------------|-------------------------|----------------------------------------------------|--|
|               | RESULTS FOR   | R 2020-2021 |               | RESULTS FOR 2020-2021 |                        |                         |                                                    |  |
| QUARTER       | NEW CLUB GOAL | NEW CLUBS   | DROPPED CLUBS | QUARTER MEMI          | BER GROWTH NET<br>GOAL | MEMBER GROWTH<br>ACTUAL | DROPPED<br>MEMBERS ACTUAL<br>(including transfers) |  |
| JULY/AUG/SEPT | 0             | 0           | 0             | JULY/AUG/SEPT         | 10                     | 33                      | 41                                                 |  |
| OCT/NOV/DEC   | 1             | 0           | 0             | OCT/NOV/DEC           | 25                     | 42                      | 36                                                 |  |
| JAN/FEB/MAR   | 0             | 0           | 0             | JAN/FEB/MAR           | 40                     | 22                      | 26                                                 |  |
| APR/MAY/JUNE  | 1             | 0           | 0             | APR/MAY/JUNE          | 40                     | 13                      | 7                                                  |  |

### GOALS AND ACTUAL NEW CLUBS CUMULATIVE