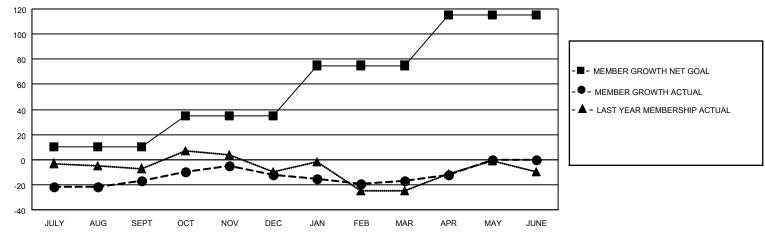

## District 23 B

| Clubs         |               |             |               | Members               |                        |                         |                                                    |  |
|---------------|---------------|-------------|---------------|-----------------------|------------------------|-------------------------|----------------------------------------------------|--|
|               | RESULTS FOR   | R 2020-2021 |               | RESULTS FOR 2020-2021 |                        |                         |                                                    |  |
| QUARTER       | NEW CLUB GOAL | NEW CLUBS   | DROPPED CLUBS | QUARTER MEMI          | BER GROWTH NET<br>GOAL | MEMBER GROWTH<br>ACTUAL | DROPPED<br>MEMBERS ACTUAL<br>(including transfers) |  |
| JULY/AUG/SEPT | 0             | 0           | 0             | JULY/AUG/SEPT         | 10                     | 33                      | 41                                                 |  |
| OCT/NOV/DEC   | 1             | 0           | 0             | OCT/NOV/DEC           | 25                     | 42                      | 36                                                 |  |
| JAN/FEB/MAR   | 0             | 0           | 0             | JAN/FEB/MAR           | 40                     | 22                      | 26                                                 |  |
| APR/MAY/JUNE  | 1             | 0           | 0             | APR/MAY/JUNE          | 40                     | 13                      | 7                                                  |  |

### GOALS AND ACTUAL MEMBERS CUMULATIVE

| DROPPED CLUBS: 0 |     | 26 CLUBS OF 53 ADDED 1 OR MORE<br>NEW MEMBERS | GENDER DISTRIBUTION  MALE 1,136 (65.32%)  FEMALE 603 (34.68%) |               |     |
|------------------|-----|-----------------------------------------------|---------------------------------------------------------------|---------------|-----|
| DROPPED MEMBERS  |     |                                               | FEIVIALE                                                      | 003 (34.0070) |     |
| DECEASED         | 20  | CLICK HERE FOR CUMULATIVE                     | TOTAL FAMILY UNIT MEMBERS                                     |               | 358 |
| CLUB CANCELLED   | 0   | MEMBERSHIP DATA                               |                                                               | 0.5000000000  | 105 |
| OTHER 90         |     |                                               | FAMILY MEMBERS PAYING HALF DUES                               |               | 185 |
| TOTAL            | 110 |                                               |                                                               |               |     |